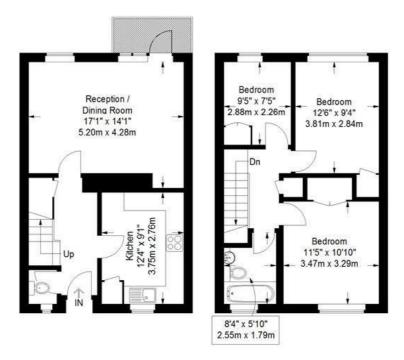

## Gunnersbury Close, Chiswick High Road **W4 4AH**

Approximate Gross Internal Area Ground Floor = 42.1 sq m / 453 sq ft First Floor = 42.4 sq m / 456 sq ft Total = 84.5 sq m / 909 sq ft

Second Floor First Floor

Measured in accordance with RICS guidlines. To be used for identification and guidance purposes only. Not to scale. © Photos Plans and EPCs | Tel: 07774 688 771 | info@photosplansandepcs.com | www.photosplansandepcs.com